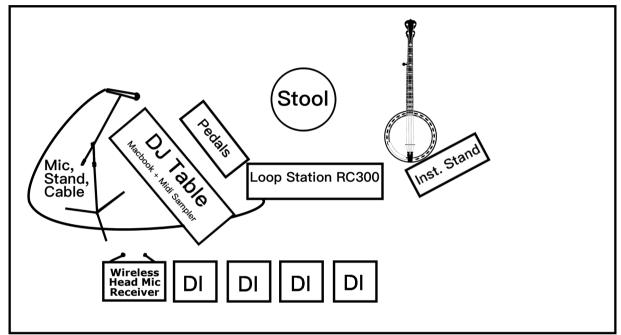

## Front of Stage / Audience

Input List: (all channels are mono)

1 Lead Vocals (from headset mic -> wireless receiver)

2 Live Banjo (from DI) 3 Live Samples (from DI)

4 Music Loops (from DI)

5 Percussion Loops (from DI)

Banjolectric uses in-ear monitors, so will require a monitor send from the board. House controls monitor mix, mono.

Banjolectric supplies: Pedals, Loop Station, Banjo, Macbook, Sampler, Wireless vox mic, In-ear monitors

House supplies:

Vocal Mic (SM58 or equivalent, outputs to loop station) Boom stand for vocal mic / Short-run xlr cable 4x DI boxes DJ table / high table High stool / bar stool Instrument Stand (banjo)